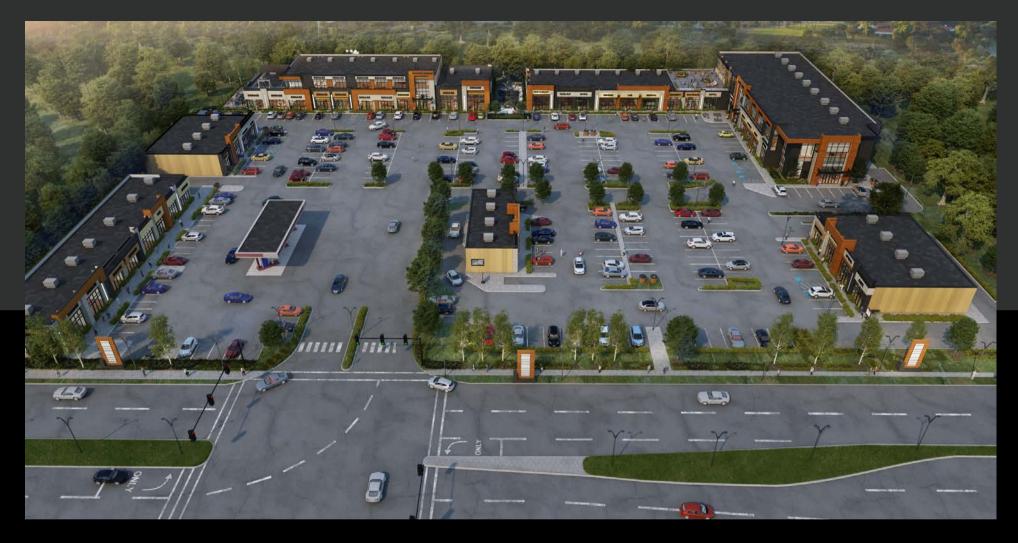

#### PHASE 1 READY PHASE 2 COMING 2024





nssociates

### ALLIANCE BAZAAR 7030 ELLERSLIE ROAD SW EDMONTON

The information contained herein was obtained from sources deemed to be reliable and is believed to be true; it has not been verified and as such, cannot be warranted nor form a part of any future contract. All measurements need to be independently verified by the Purchaser/Tenant.



### WERNERVILLE ADVANTAGE

Wernerville is located in southeast Edmonton, immediately south of Anthony Henday Drive and west of 66th Street. Wernerville is adjacent to the Ellerslie and Charlesworth neighbourhoods, transitioning from the existing country residential to the mix of residential, open spaces, and commercial development around it. Wernerville is an untapped opportunity in the market to pro