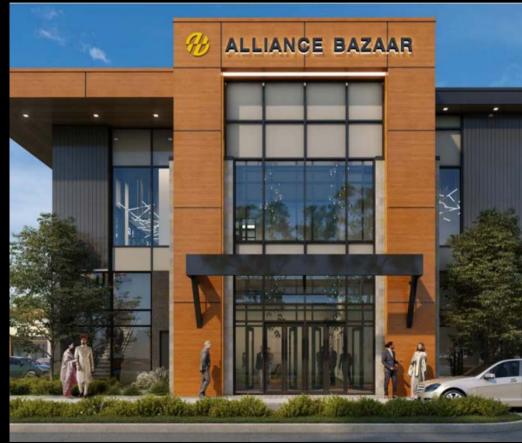

t Lease Rate    | Starting 27\$ PSF second floor and |
|--------------------------------------------|---------------------|-------------------|------------------------------------|
| Community:                                 | Ellerslie Community | SF/Annum:         | \$35 main floor                    |
| Land Use/Zoning:                           | DC2                 |                   | ( <b>+</b> CAC)                    |
| Year built:                                | 2022                | Multiple Bay Size | s: From 800 SQFT                   |

Operating Costs (Lease) \$12.00/sqft./annum (2021 estimate) includes proportionate share of taxes, common area, maintenance insurance and management fees.





ROMI SARNA ANC ASSOCIATES

# SITE PLAN









#### ROMI SARNA AND ASSOCIATES



CONTACT US



#### 4107 99 Street Edmonton



(780) 450-6300



romi@romisarna.ca

https://www.romisarna.ca