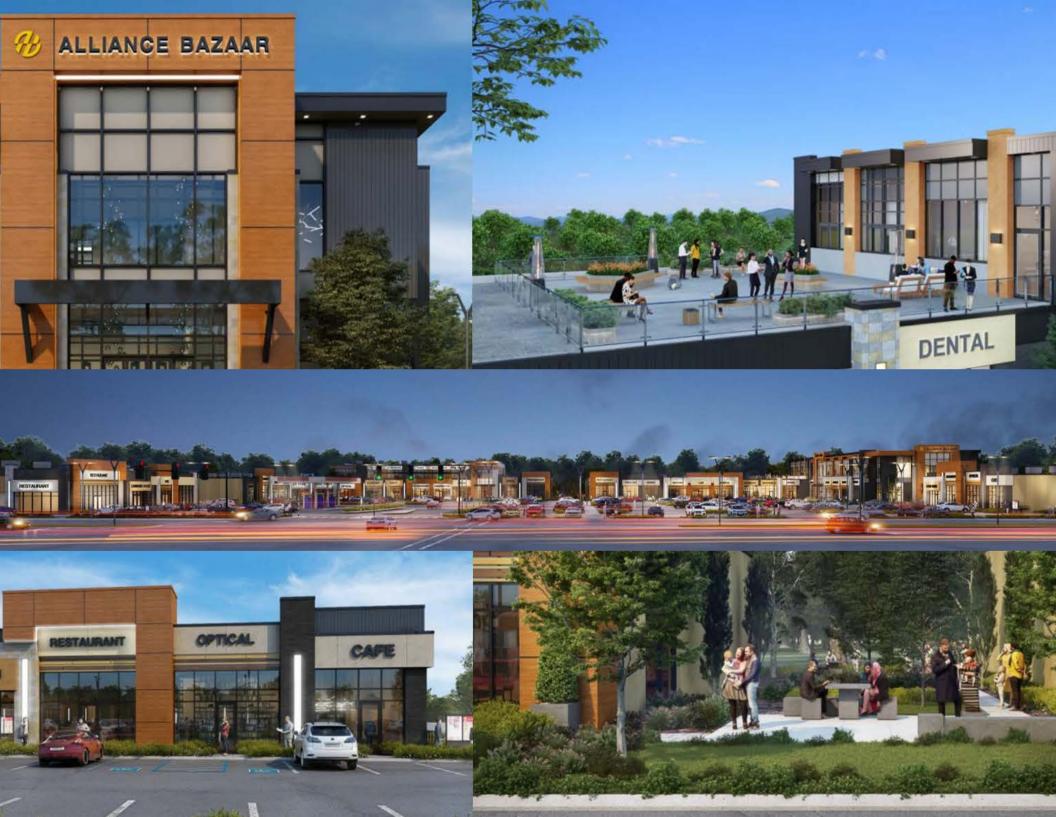

: For Lease |                     | Net Lease Rate    | Starting 27\$ PSF second floor and |
|--------------------------------------------|---------------------|-------------------|------------------------------------|
| Community:                                 | Ellerslie Community | SF/Annum:         | \$35 main floor                    |
| Land Use/Zoning:                           | DC2                 |                   | ( <b>+</b> CAC)                    |
| Year built:                                | 2022                | Multiple Bay Size | s: From 800 SQFT                   |

Operating Costs (Lease) \$12.00/sqft./annum (2021 estimate) includes proportionate share of taxes, common area, maintenance insurance and management fees.





ROMI SARNA ANC ASSOCIATES

# SITE PLAN









#### ROMI SARNA AND ASSOCIATES



CONTACT US



#### 4107 99 Street Edmonton



(780) 450-6300



romi@romisarna.ca

https://www.romisarna.ca