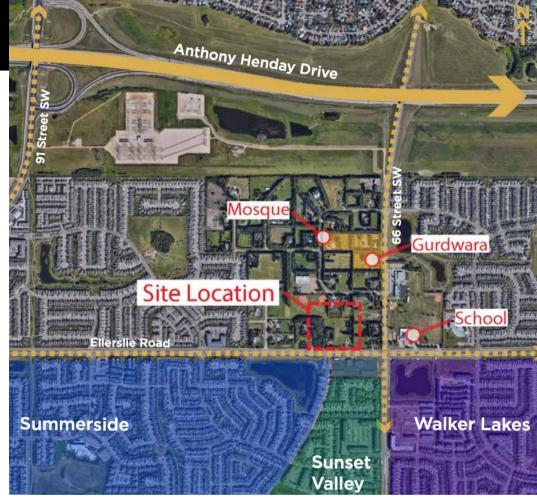

### WERNERVILLE ADVANTAGE

Wernerville is located in southeast Edmonton, immediately south of Anthony Henday Drive and west of 66th Street. Wernerville is adjacent to the Ellerslie and Charlesworth neighbourhoods, transitioning from the existing country residential to the mix of residential, open spaces, and commercial development around it. Wernerville is an untapped opportunity in the market to provide residents with a new commercial experience in southeast Edmonton.