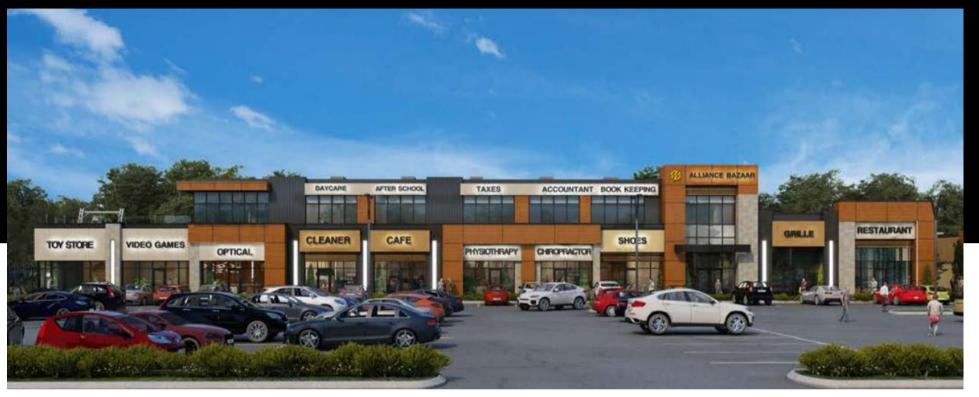

### WELCOME TO Alliance Bazaar

## - PROPERTY DETAILS -

| Property Type/ Transaction Type: For Lease |                     | Net Lease Rate    | Starting 27\$ PSF second floor and |
|--------------------------------------------|---------------------|-------------------|------------------------------------|
| Community:                                 | Ellerslie Community | SF/Annum:         | \$35 main floor                    |
| Land Use/Zoning:                           | DC2                 |                   | ( <b>+</b> CAC)                    |
| Year built:                                | 2022                | Multiple Bay Size | s: From 800 SQFT                   |