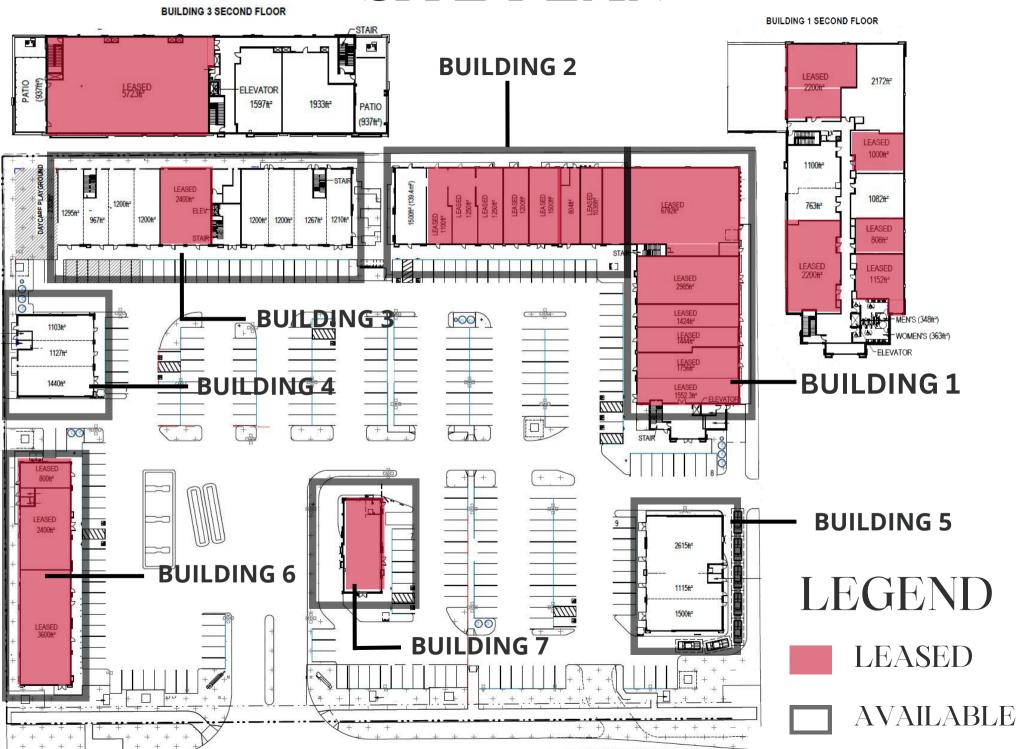

pe: For Lease |                     | Net Lease Rate    | Starting 27\$ PSF second floor and |
|--------------------------------------------|---------------------|-------------------|------------------------------------|
| Community:                                 | Ellerslie Community | SF/Annum:         | \$35 main floor                    |
| Land Use/Zoning:                           | DC2                 |                   | ( <b>+</b> CAC)                    |
| Year built:                                | 2022                | Multiple Bay Size | s: From 800 SQFT                   |

Operating Costs (Lease) \$12.00/sqft./annum (2021 estimate) includes proportionate share of taxes, common area, maintenance insurance and management fees.





ROMI SARNA ANC ASSOCIATES

# SITE PLAN









#### ROMI SARNA AND ASSOCIATES



CONTACT US



#### 4107 99 Street Edmonton



(780) 450-6300



romi@romisarna.ca

https://www.romisarna.ca